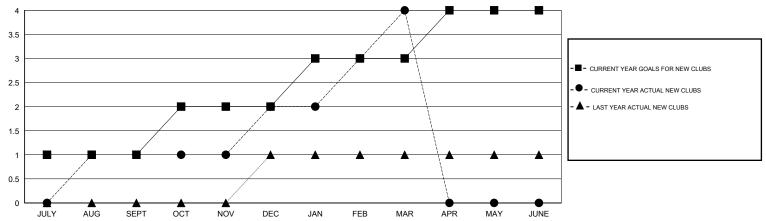

## GMT: HAL GRIFFIN LOCATION TEXAS

| Clubs                 |                  |                     |                            |                             |  |  |  |  |  |
|-----------------------|------------------|---------------------|----------------------------|-----------------------------|--|--|--|--|--|
| RESULTS FOR 2013-2014 |                  |                     |                            |                             |  |  |  |  |  |
| QUARTER               | NEW CLUB<br>GOAL | ACTUAL NEW<br>CLUBS | ACTUAL<br>DROPPED<br>CLUBS | ACTUAL NET<br>GAIN/<br>LOSS |  |  |  |  |  |
| JULY/AUG/SEPT         | 1                | 1                   | 0                          | 1                           |  |  |  |  |  |
| OCT/NOV/DEC           | 1                | 1                   | 0                          | 1                           |  |  |  |  |  |
| JAN/FEB/MAR           | 1                | 2                   | 1                          | 1                           |  |  |  |  |  |
| APR/MAY/JUNE          | 1                | 0                   | 0                          | 0                           |  |  |  |  |  |

## GOALS AND ACTUAL NEW CLUBS CUMULATIVE