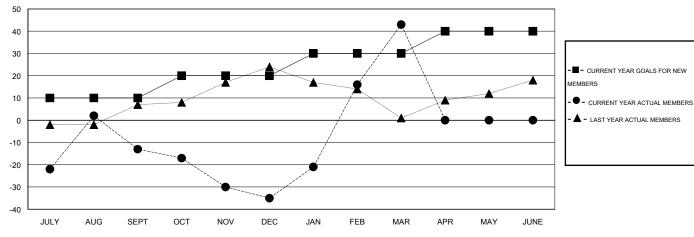

| Members               |                    |                            |                              |                        |  |  |  |  |  |  |
|-----------------------|--------------------|----------------------------|------------------------------|------------------------|--|--|--|--|--|--|
| RESULTS FOR 2013-2014 |                    |                            |                              |                        |  |  |  |  |  |  |
| QUARTER               | NEW MEMBER<br>GOAL | ACTUAL TOTAL MEMBERS ADDED | ACTUAL<br>DROPPED<br>MEMBERS | ACTUAL NET  GAIN/ LOSS |  |  |  |  |  |  |
|                       |                    | ADDED                      | MEMBERS                      | LUSS                   |  |  |  |  |  |  |
| JULY/AUG/SEPT         | 10                 | 69                         | 82                           | -13                    |  |  |  |  |  |  |
| OCT/NOV/DEC           | 10                 | 62                         | 84                           | -22                    |  |  |  |  |  |  |
| JAN/FEB/MAR           | 10                 | 129                        | 51                           | 78                     |  |  |  |  |  |  |
| APR/MAY/JUNE          | 10                 | 0                          | 0                            | 0                      |  |  |  |  |  |  |

## GOALS AND ACTUAL MEMBERS CUMULATIVE

| DROPPED CLUBS: 1  DROPPED MEMBERS |         | 41 CLUBS OF 56 ADDED 1 OR MORE<br>NEW MEMBERS | GENDER DISTRIBUTION  MALE 1,156 (68.85%)  FEMALE 523 (31.15%) |  |            |
|-----------------------------------|---------|-----------------------------------------------|---------------------------------------------------------------|--|------------|
| DECEASED CLUB CANCELLED           | 17<br>1 | CLICK HERE FOR HEALTH ASSESSMENT DATA         | FAMILY UNIT MEMBERS                                           |  | 241<br>120 |
| OTHER                             | 199     |                                               | HEAD OF HOUSEHOLD                                             |  |            |
| TOTAL                             | 217     |                                               | NON-HEAD OF HOUSEHOLD                                         |  | 121        |